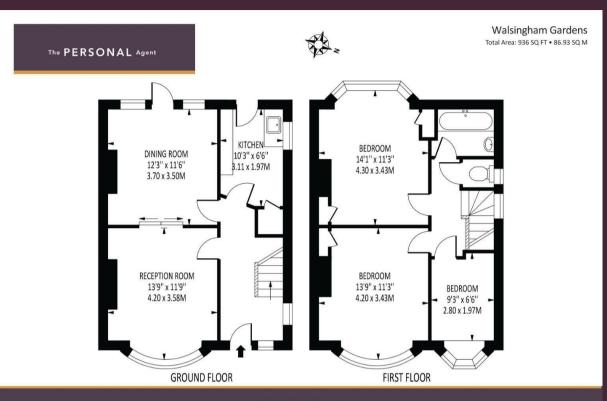

Currently the layout comprises of three spacious bedrooms, two reception rooms, kitchen, family bathroom and separate W.C. the property goes on to offer a large rear garden, a good sized front garden which would be ideal to convert into off street parking, again council consent.

Both the M25 and A3 are easily accessible giving a straightforward route to London and both Heathrow and Gatwick international airports.

Tenure - Freehold

Disclaime: For Illustration Purposes only This floor plan should be used as a general outline for guidance only and does not constitute in whole or in part an offer of contract. tedning purchaser or lessee should satisfy themselves by inpapection, searches, enquiries and full survey as to the correctness of each statement may rease, measurements or distances quided are approximate and should on the used to value a property or be the basis of any sale or let.